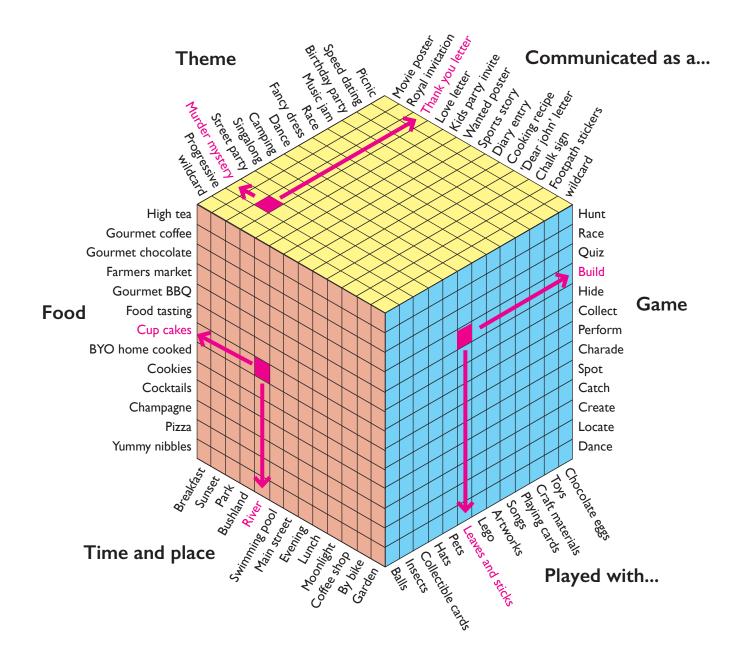

Step 2: Mash the elements into a coherent idea.

## For example:

"Thank you for being such great ----s! You're invited to a murder mystery at Riverside Park. There'll be cupcakes, and a leaf and sick building competition!"