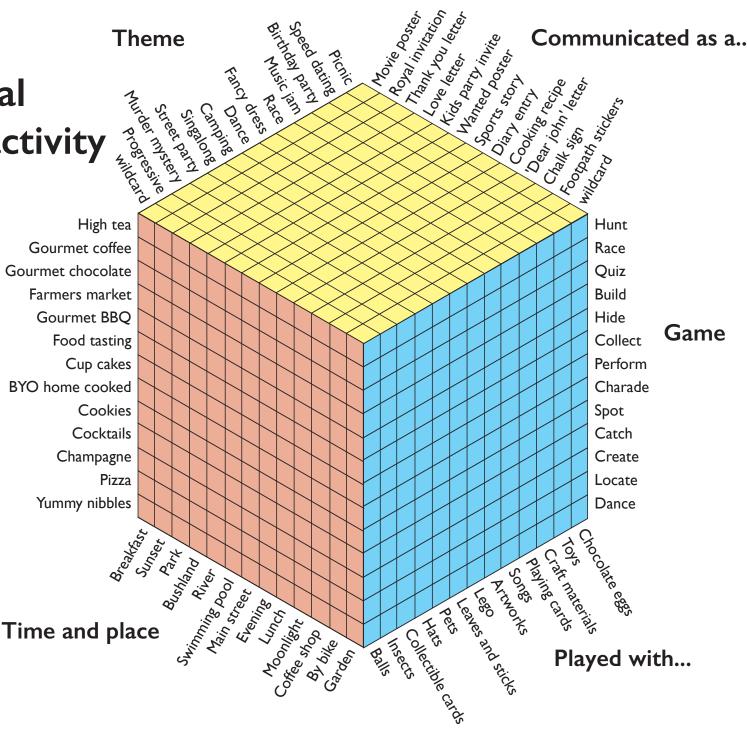

## Tool 2: The 6-dimensional enchanting event constructor

When designing engagement activities, sometimes the biggest obstactle to our own creativity is simply remembering the engaging stuff we already know about.

This cube aims to remind us.

"An idea is nothing more nor less than a new combination of old elements."

- James Webb Young

Food

Step 1: Randomly select one square on each side

Communicated as a...

© Les Robinson 2018