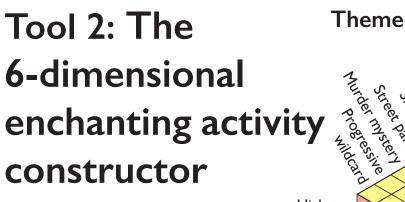

## Tool 2: The 6-dimensional enchanting event constructor

When designing engagement activities, sometimes the biggest obstactle to our own creativity is simply remembering the engaging stuff we already know about.

This cube aims to remind us.

"An idea is nothing more nor less than a new combination of old elements."

- James Webb Young

Food

Step 1: Randomly select one square on each side

Communicated as a...

© Les Robinson 2018

Step 2: Mash the elements into a coherent idea.