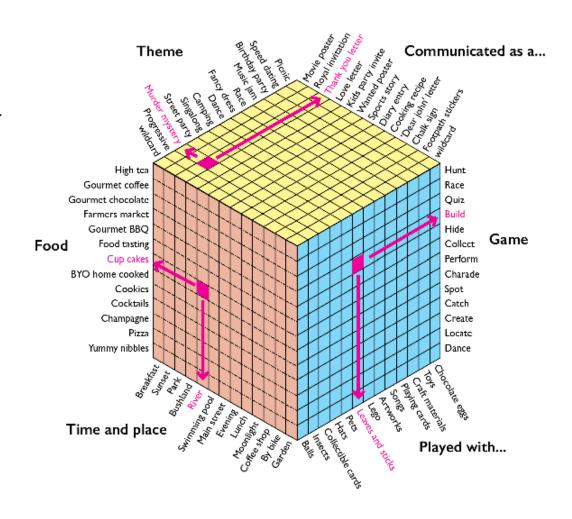

## Tool 2: The 6-dimensional enchanting event constructor

When designing engagement activities, sometimes the biggest obstactle to our own creativity is simply remembering the engaging stuff we already know about.

This cube aims to remind us.

"An idea is nothing more nor less than a new combination of old elements."

- James Webb Young

Food

Step 1: Randomly select one square on each side

Communicated as a...

© Les Robinson 2018

Step 2: Mash the elements into a coherent idea.